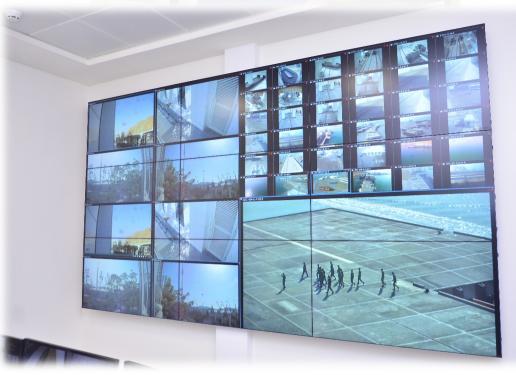

#### Modernized customs facilities

INTERNAL. This information is accessible to ADB Management and staff. It may be shared outside ADB with appropriate permission.

#### Modernized customs facilities

INTERNAL. This information is accessible to ADB Management and staff. It may be shared outside ADB with appropriate permission.

In January 2023, a new division was formed in the Headquarters, which is responsible for managing customs data, information exchange, including advance customs data exchange.