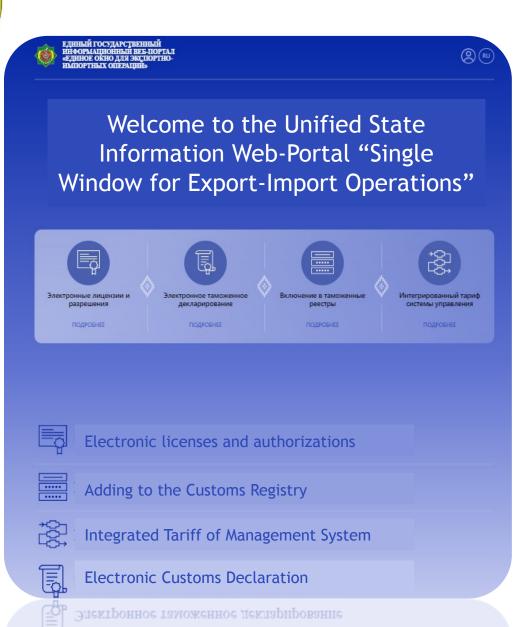

#### **Key areas of the Customs Program:**

Improvement of the legislative framework

Digitalization

**Information exchange** 

Modernization of customs infrastructure

Development of international cooperation