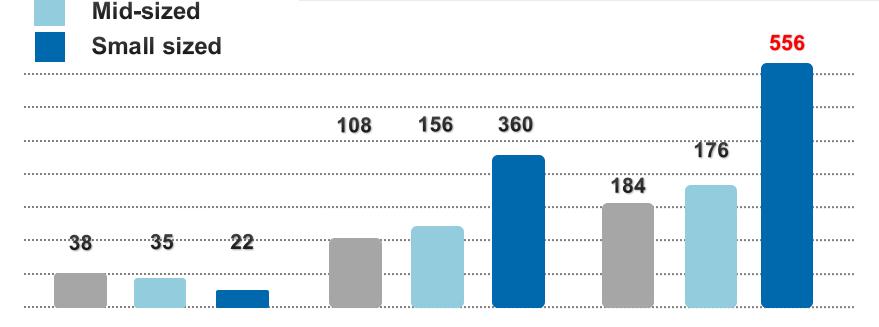

#### 2) AEO Status by size

Large-sized

#### 60% of AEO company is Small-sized corporation

Definition of SME in Korea in accordance with relevant laws Manufacturing companies with 300 or less regular workers or capital of 6.5 million(USD) or less