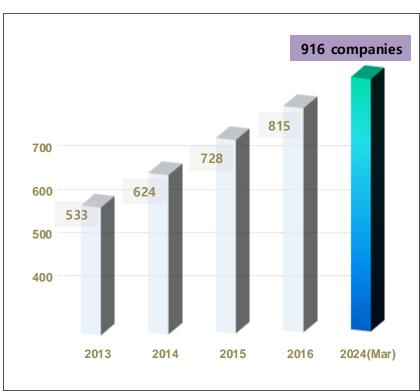

#### 1) Increasing number of AEO company including SME

#### **Currently 916 companies AEO Certified**

AEO Companies Status