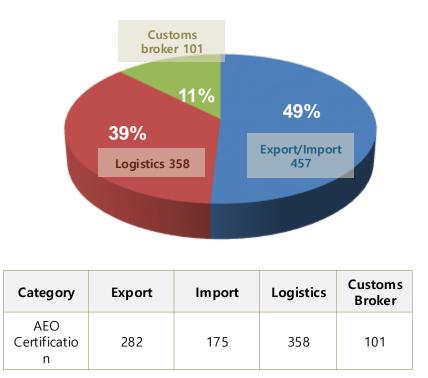

# Korea Customs Service's proactive policies to support SME for sustaninable growth

2024. 08. 13.

Dongsuk, Kim

## 1. Trade proportions in SME in Korea

Global Supply Chain >> SME's Risk Management



## 2. AEO status in SME in Korea

#### 1) Increasing number of AEO company including SME

#### **Currently 916 companies AEO Certified**



AEO Companies Status



## 2. AEO status in SME in Korea

#### 2) AEO Status by size

Large-sized

#### 60% of AEO company is Small-sized corporation

Definition of SME in Korea in accordance with relevant laws Manufacturing companies with 300 or less regular workers or capital of 6.5 million(USD) or less



#### 3. The Difficulty in SME's AEO Authorized Expansion

AEO Program Recognition Survey – 300 SMEs

AEO Recognition:  $42.4\% \rightarrow$  Intention to AEO Authorization : 15.1%

AEO Program Preparation (Employee Education, Document Writing)

Security Equipment(CCTV, Fence and etc.)

SMEs Support Background & Contents

- 99% of Korean Companies, 50% of Domestic Production, 85% of Domestic Employment
- SMEs have a difficulty in human resources, capital & infrastructure in preparing for

AEO authorization i