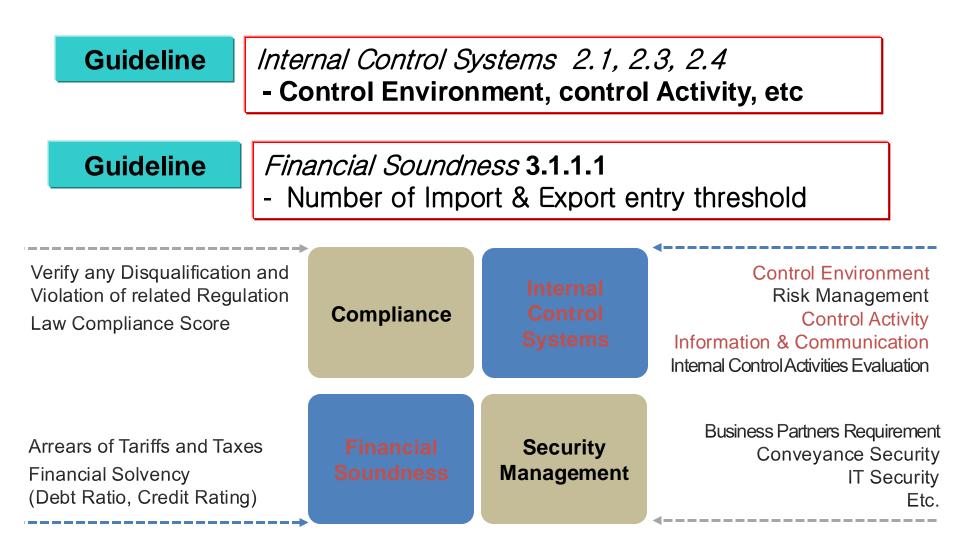

#### Eliminate AEO eligibility requirement for customs clearance

- AEO eligibility threshold for customs clearance which was the average number of customs declaration during the past 3 years
  - Import : 50 or more import declaration
  - Export : 50 or more export declaration
  - Customs Broker : 3,000 or more import/export declaration
  - Bonded warehouse operator : 1,5000 or more bonded cargo declaration
  - Bonded transporter : 1,5000 or more banded cargo declaration
  - Shipper/Air carrier : 10,000 or more B/L issuance