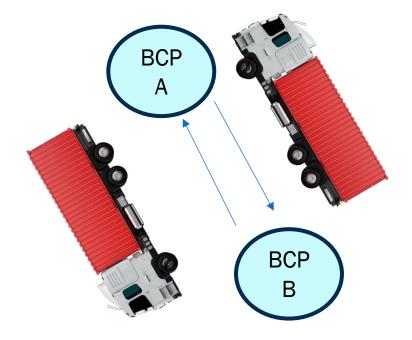

### **Selected BCPs for Pilot Phase**

| CAREC Corridor | BCP A         | Country A | BCP B        | Country B |
|----------------|---------------|-----------|--------------|-----------|
| 1              | Horgos        | PRC       | Nur Zholy    | AFG       |
| 2              | Tsiteli Khidi | GEO       | Krasyni Most | KAZ       |
| 3              | Sarioasia     | UZB       | Dusti        | AFG       |
| 5              | Torkham       | AFG       | Torkham      | PAK       |
| 6              | Konysbaeva    | KAZ       | Yallama      | UZB       |

## **Selected BCPs for Survey**

| <b>CAREC Corridor</b> | Country A | BCP A         | Country B | BCP B        |
|-----------------------|-----------|---------------|-----------|--------------|
| 1                     | PRC       | Horgos        | KAZ       | Nur Zholy    |
| 2                     | GEO       | Tsiteli Khidi | AZE       | Krasyni Most |
| 3                     | UZB       | Sarioasia     | TAJ       | Dusti        |
| 4                     | -         | -             | -         | -            |
| 5                     | AFG       | Torkham       | PAK       | Torkham      |
| 6                     | KAZ       | Konysbaeva    | UZB       | Yallama      |