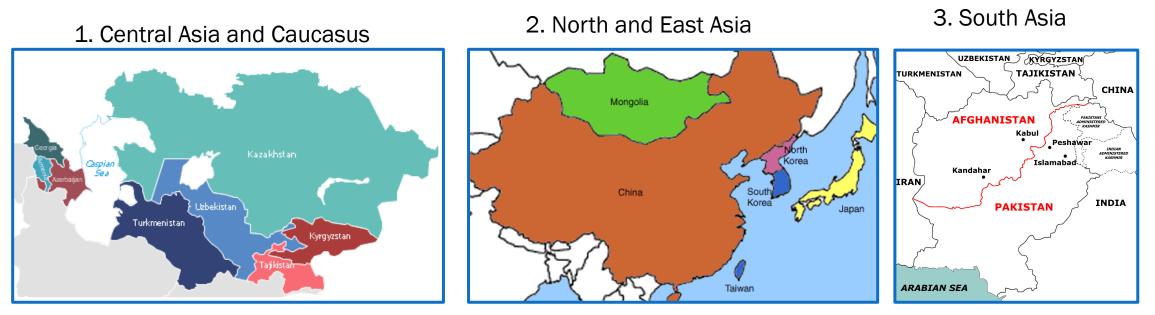

# **Regional Trading Blocs**

The maps are for illustration purpose only and do not represent ADB nor CAREC's view on the physical boundaries of each country.

Originally the CPMM data collection followed CAREC Corridors, which may not capture the latest evolution of trade flows. The new route selection remedied this shortcoming by including those promising routes across the three trade blocs.

### **Four Clusters**

The new routes cover four cluster areas that are aligned to CAREC Corridors with strategic agenda as each of the cluster has different purpose.

1. Central Asia – East Asia

High trade complementarity, potential for higher value migration

2. Central Asia – South Asia

Potential for inter-regional trade growth, maritime connectivity, new rail corridor

3. Eurasian Continental

Key transit potential, middle corridor, multimodal transport, routes diversification

4. Trans-Mongolian

High trade complementarity, Key transit potential.

BCP Survey Extended data and information collection