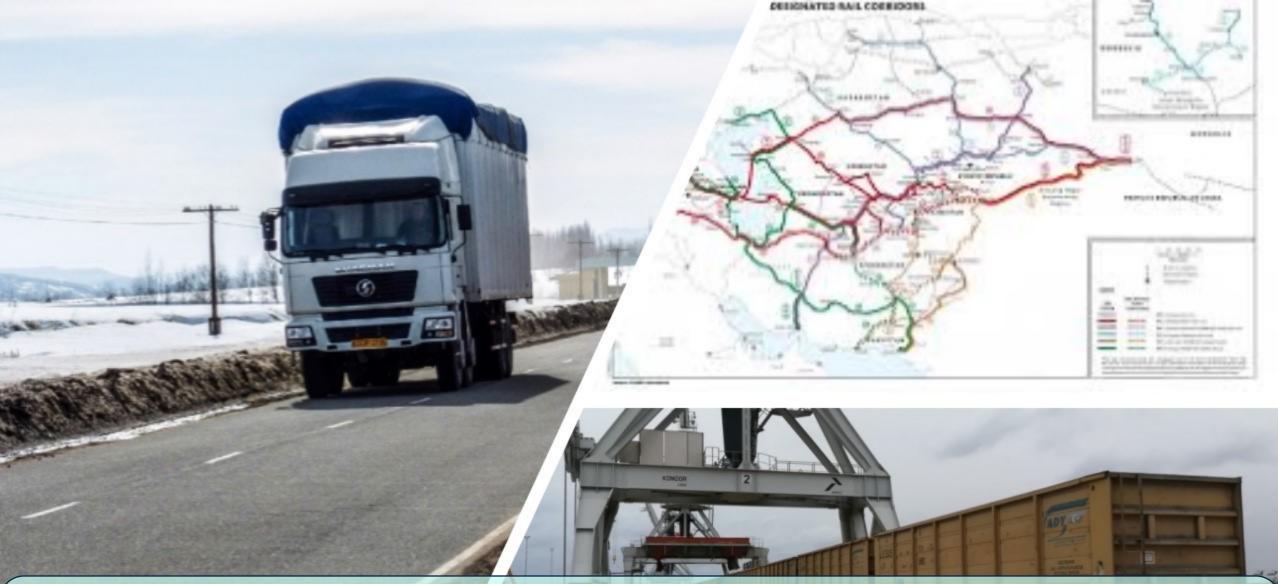

# **Regional Trading Blocs**

The maps are for illustration purpose only and do not represent ADB nor CAREC's view on the physical boundaries of each country.

Originally the CPMM data collection followed CAREC Corridors, which may not capture the latest evolution of trade flows. The new route selection remedied this shortcoming by including those promising routes across the three trade blocs.

### **Four Clusters**

The new routes cover four cluster areas that are aligned to CAREC Corridors with strategic agenda as each of the cluster has different purpose.

1. Central Asia – East Asia

High trade complementarity, potential for higher value migration

2. Central Asia – South Asia

Potential for inter-regional trade growth, maritime connectivity, new rail corridor

3. Eurasian Continental

Key transit potential, middle corridor, multimodal transport, routes diversification

4. Trans-Mongolian

High trade complementarity, Key transit potential.

BCP Survey Extended data and information collection