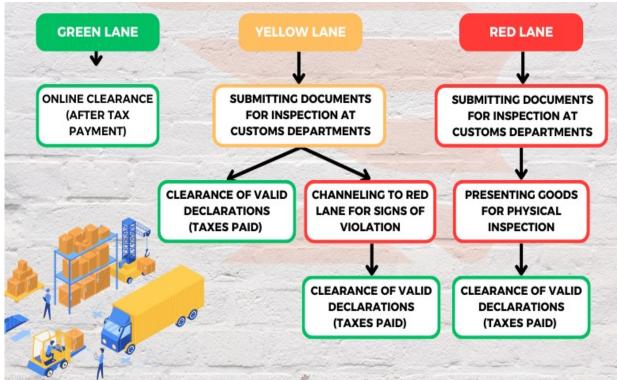

# **Request for Information: Channel Assignments**

Previous research indicated that CAREC region lacks riskbased management. However, there is some progress and is timely to report the status and improve the perception.

Useful data for CPMM includes the % of shipments assigned to each channel:

- 1. Green
- 2. Yellow
- 3. Red
- 4. Blue (post customs audit)

# **Request for Information: Green Lanes**

Some BCPs have green lanes, while some claim to have but not operational.

The BCP survey aims to find this and report the operational status of the green lanes.

Customs can add supplementary information on the availability of green lanes at the BCP, and also update if there are plans to implement any in future (specifying the locations).