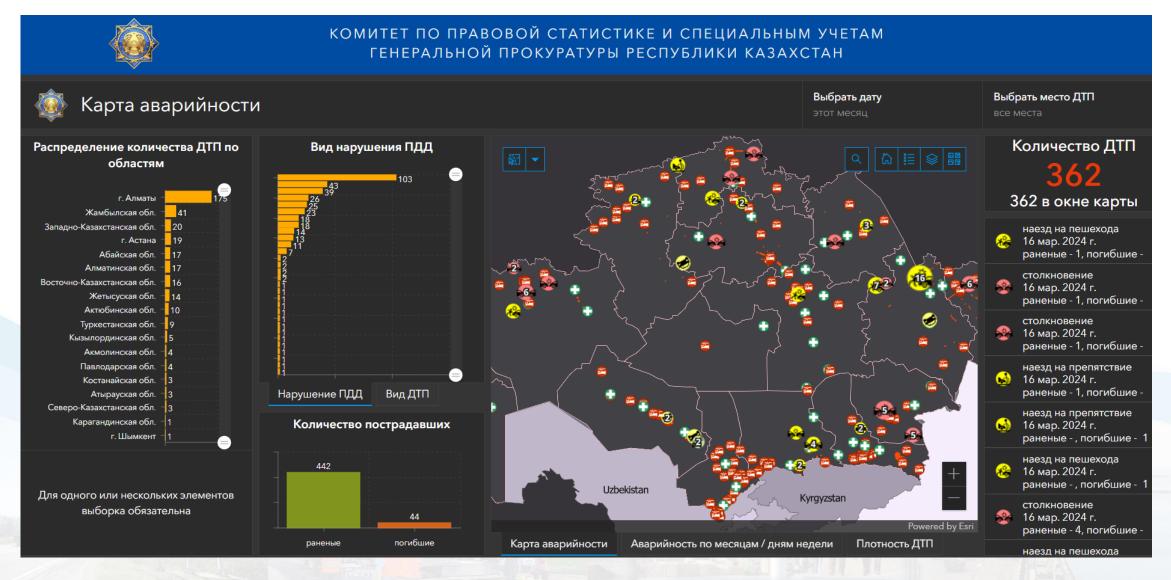

## Road crash data management system

| Country         | Data management system                 |
|-----------------|----------------------------------------|
| Azerbaijan      | MS Excel spreadsheets only             |
| Georgia         | MS Excel spreadsheets only             |
| Kazakhstan      | Open portal held by MoIA               |
| Kyrgyz Republic | MS Excel spreadsheets only             |
| Mongolia        | MS Excel spreadsheets only             |
| Pakistan        | NHMP road crash data management system |
| Tajikistan      | MS Excel spreadsheets only             |
| Turkmenistan    | MS Excel spreadsheets only             |
| Uzbekistan      | MS Excel spreadsheets only             |

### Kazakhstan good practice